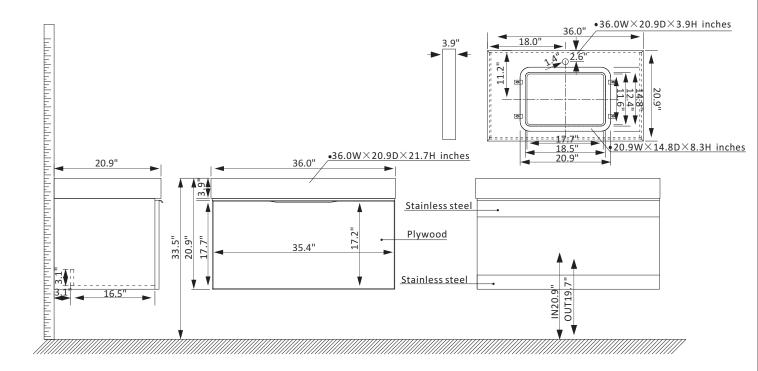

## Vinnova Alicante Vanity Collection 701436-MG-SMB-NM

## **Features**

Rugged stainless-steel cabinet construction with solid wood surface.

Available in Classic Blue or Elegant Grey finish to complement your décor.

Snow mountain-white stone top with beautiful natural veining.

1 soft-close, Superior quality hardware with large capacity wall with guardrail drawer to hold towels and toiletries.

Brushed gold-finish hardware lends a touch of style and opulence.

White rectangular ceramic undermount sink with overflow included.

Pre-drilled and designed for easy plumbing and faucet installation.

\* Does not include faucet, drain assembly, P-trap or backsplash